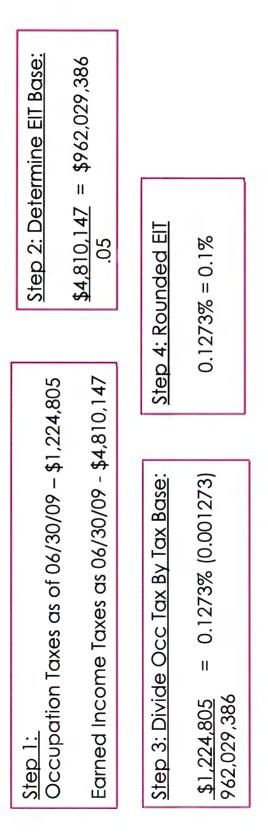

w

PHOENIXVILLE AREA SCHOOL DISTRIC FINANCE COMMITTEE 08/22/2022

### **The Optional Occupation Tax Elimination Act**

- Approved in 2001
- Revised in 2008
- Allowed district to swap occupational taxes for higher Earned Income Tax rate
- Formula of switching needs to be based on districts 2009 AFR numbers
- Timeline:
- March 2023 Board Approve Foregoing Resolution
- April 2023 Board begin to advertise notice of Act 24 referendum
- May 2023 Conduct public hearing
- June 2023 Approve adoption of resolution placing the Act 24 referendum on the Vovember 7, 2023 municipal ballot
- August 2023 File notice of referendum to County Board of Elections
- November 7, 2023 Referendum appears on ballot
- July 1, 2024 Effective date for repeal of Occupational Taxes

# Occupational Tax Swap Calculations



## New EIT rate would = 0.6%

| 21-22                               |                        |
|-------------------------------------|------------------------|
| Occupation Tax                      | 1,666,229              |
| Earned Income Tax                   | 8,725,314              |
| 21-22 Tax Base                      | 8,725,314<br>0.005     |
| EIT at .6% using current tax base   | 1,745,062,800<br>0.60% |
|                                     | 10,470,377             |
| Difference                          | 10,470,377             |
|                                     | 8,725,314              |
|                                     | 1,745,063              |
| Potential Budget Impact             |                        |
| Decrease in Occ Tax Revenue         | (1,666,229)